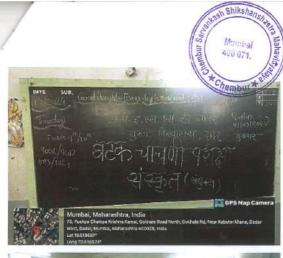

## न्यालय अभिलेख निरिक्षण 15/03/2024

Prikcipal Chembur Sarvanksah Shikshanshastra Mahavidyataya R.C. Marg, Chembur, Mumbal - 400 Ci I,

Principal
Chembur Sarvankash Shikshanshastra
Mahavidvalava