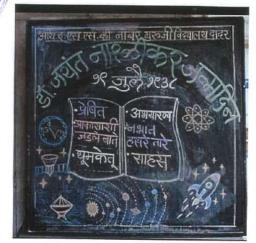

Principal
Chembur Sarvankash Shikshanshastra
Mahavidvalaya
R.C. Marg, Chembur, Mumbai - 400 071.

National Science Day (Activity)

Principal
Chembur Sarvankash Shikshanshastra
Mahavidyalaya