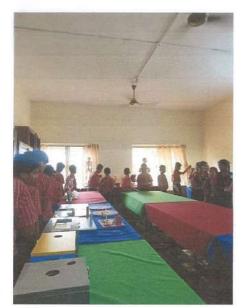

Principal
Chembur Sarvankash Shikshanshastra
Mahavidvalaya
R.C. Marg, Chembur, Mumbai - 400 071.

National Science Day (Activity)

Principal
Chembur Sarvankash Shikshanshastra
Mahavidyalaya