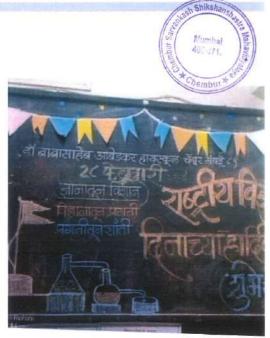

Principal
Chembur Sarvankash Shikshanshastra
Mahavidvalaya
R.C. Marg, Chembur, Mumbai - 400 071.

National Science Day (Activity)

Principal
Chembur Sarvankash Shikshanshastra
Mahavidyalaya