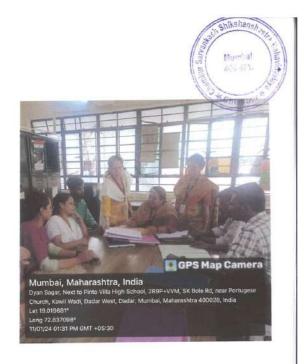

#### Photographs during internship (Activities)

0

Principal
Chembur Sarvankash Shikshanshastra
Mahavidyalaya
R.C. Marg, Chembur, Mumbai - 400 071,

Principal Chembur Sarvankash Shikshanshastra Mahavidyalaya R.C, Marg, Chembur, Mumbai - 400 071.