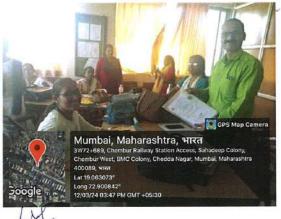

#### Photographs during internship (Activities)

0

Principal
Chembur Sarvankash Shikshanshastra
Mahavidyalaya
R.C. Marg, Chembur, Mumbai - 400 071,

Principal Chembur Sarvankash Shikshanshastra Mahavidyalaya R.C, Marg, Chembur, Mumbai - 400 071.