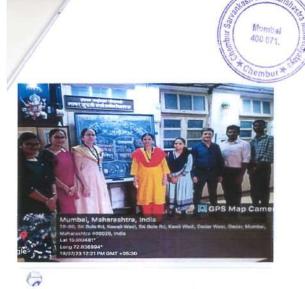

#### Photographs during internship (Activities)

0

Principal
Chembur Sarvankash Shikshanshastra
Mahavidyalaya
R.C. Marg, Chembur, Mumbai - 400 071,

Principal Chembur Sarvankash Shikshanshastra Mahavidyalaya R.C, Marg, Chembur, Mumbai - 400 071.