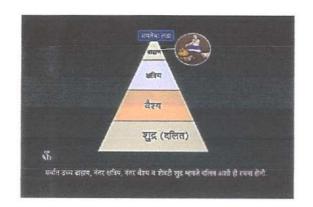

जातीव्यवस्था, वर्ग व्यवस्था यांचा अभ्यास केला.      |
| and Reflection |                                                                                    |

Signature of Teacher

Signature of Guide

Signature of Principal PRINCIPAL

Chembur Sarvankash Shikshanshastra Mahavidyalaya Ramkrishnan Chemburkar Merg, Chembur Naka, Mumbai 400 071

१. जातीव्यवस्थेचा क्रम सांगा.

उत्तर- ब्राह्मण, क्षत्रिय, वैश्य, शूद्र

२. दलितांचा उद्धार व्हावा म्हणून कोणी कार्य केले?

उत्तर – डॉ. आंबेडकर

३. १८८८ मध्ये कोणते पुस्तक प्रकाशित केले?

#### उत्तर- विटाळ विध्वंसन



४. दलित वर्गातील पाहिले वृत्तपत्र वार्ताहर म्हणून कोणाला ओळखले जाते?

उत्तर- गोपाळ बाबा वलंगकर

५. शिवराम कांबळे यांनी कोणते मासिक सुरू केले?

उत्तर- सोमवंशीय मित्र मासिक

६. शिवराम कांबळे यांच्या कार्याविषयी लिहा.

## CSSM Chembur-400071









|     | MULTIPLE CHOICE QUESTION                     |  |
|-----|----------------------------------------------|--|
| दलि | ातांचा उद्घार व्हावा म्हणून कोणी कार्य केले? |  |
|     | डॉ. आंबेडकर                                  |  |
|     | महात्मा गांधी                                |  |
|     | भगत सिंह                                     |  |
|     |                                              |  |

#### To Complete

| Multiple choice question | 00:20 |
|--------------------------|-------|
| Multiple choice question | 00:53 |
| Multiple choice question | 01:16 |
| Multiple choice question | 01:24 |
| Multiple choice question | 01:59 |

Rewatch

Submit





#### To Complete

| Multiple choice question | 00:20 |
|--------------------------|-------|
| Multiple choice question | 00