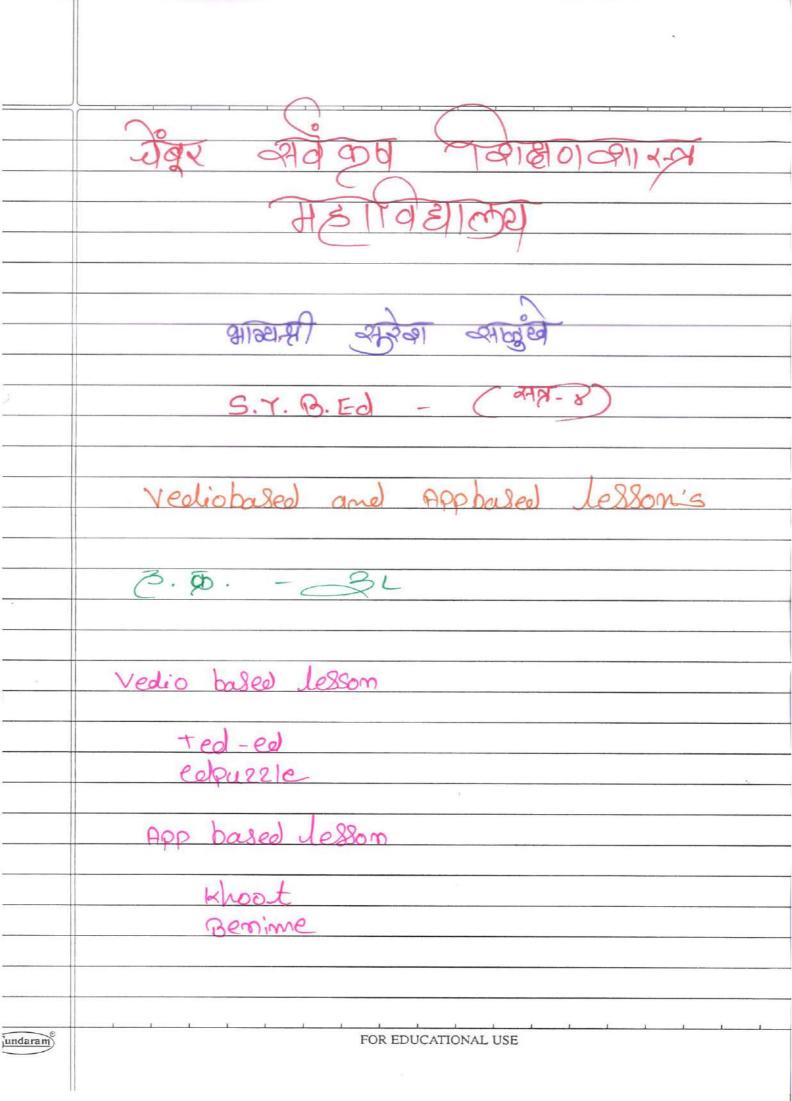

### Chembur Sarvankash Shikshanshastra Mahavidyalaya,

R. C. Marg, Chembur, Mumbai 400071

### SSR Criterion 2: Teaching-learning and Evaluation

2.4 Competency and Skill Development

2.4.1 Documentary Evidence

Principal

Principal
Chembur Sarvankash Shikshanshastra
Mahavidyalaya
R.C. Marg, Chembur, Mumbal - 400 071.