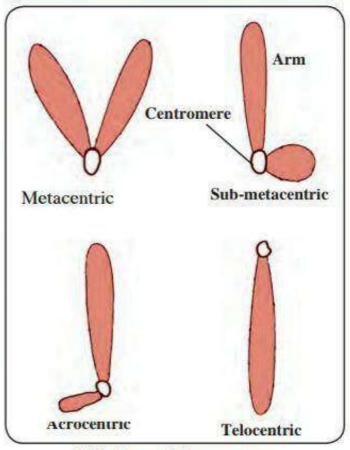

and if they are not similar they are called 'heterologous chromosomes'. In case of organisms that reproduce sexually one of the chromosomal pairs is different from all than others. Chromosomes of this different pair are called 'sex chromosomes' or allosomes and all other chromosomes are called 'autosomes'.

### Chromosome number of some organisms has been given in the following table -

| Sr.<br>No. | Organism  | No. of<br>Chromosomes |
|------------|-----------|-----------------------|
| 1          | Crab      | 200                   |
| 2          | Maize     | 20                    |
| 3          | Frog      | 26                    |
| 4          | Roundworm | 04                    |
| 5          | Potato    | 48                    |
| 6          | Human     | 46                    |



16.3 Types of chromosomes

#### Deoxyribonucleic acid (DNA)

Chromosomes are mainly made up of DNA. This acid was discovered by the Swiss biochemist, Frederick Miescher in 1869 while studying white blood cells. Initially this acid was reported to be only in the nucleus of cells. Hence, it was named nucleic acid. However, it was later realized that it is present in other parts of the cell too. Molecules of DNA are present in all organisms from viruses and bacteria to human beings. These molecules control the functioning, growth and division (reproduction) of the cell and are therefore called 'Master Molecules'.

The structure of the DNA molecule is the same in all organisms. In 1953, Watson and Crick produced a model of the DNA molecule. As per this model, two parallel threads of nucleoti