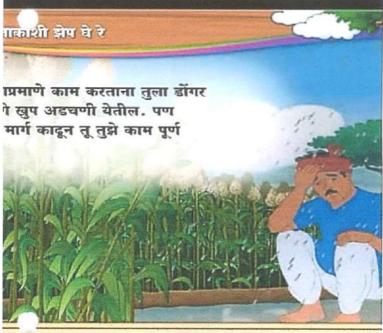

Chembur Education Society's Malion's विद्यान अध्यापन पंछेद्रती Chembur Sarvankash Shikshanshastra Mahavidyalaya Method Lesson No. : . अध्यापम पद्भवती पाठ क. Swami Vivekanand Chowk, Chembur, Mumbai - 400 071. www.cssm.in . Email : principal@cssm.in Date 2 5 90 29 दिनांक LESSON PLAN / पाठ टाचण 20 Roll No. : पट क्रमांक Name of the pupil teacher. Subject \_ विद्यार्थी शिक्षकांचे नाव भराविद्यात् Standard 2 18-10 08 12 Previous Knowledge विद्यार्थांचे पूर्वज्ञान 11 mpscmig blogspot com Reference Books संदर्भ ग्रंथ Teaching Method / Model अध्यापन पध्दती /प्रतिमान Teaching Aids : निविद्य आहती, Core Elements Values न विशालीन हरहीनान Life Skills जीवन कौशल्पे व्यक्तिसम् नियार प्रतिया Global Perspective सजिल श्रदीया Std.: स्पर्ता Chalkboard Summary Date: 26 10 21 फलक सारांश Topic: नेसिंगि संसाधने हवा पानी, जिल्त \* र्नेसिंगिक संसायमें :-Teacher । उत्र हता पानी जनिन अभिजे वि. \* EUL !-। हतेतील विविध् सर :-दलांबर, स्मिनांबर, आ मनांबर बाह्यावर , तपांबर राजादी. 2. खतेतील वापूचे अपयोगाः- Teacher! Branch Hideol :- Teacher 1. JA M14201-UA नामडीजन, ऑन्सीजन, अर्गान हिलिशनर. 2 .क्रिकालरू रजमीन उ . बाश्रम्ब पर्वा! - हुराने उत्मर्जन होकन 3. di419501- Eal नापुत निसद्ते जातात त्यास नामुम्दका DE 01414 म. वास पर्का न हीजामानी उपाम Stated 1. भी कर्माणा 2. या ते त जिल्ला नाराणांचा नापर सर्वकाष शिक्षणशास्त्र महाविशालय ! आरे. सी. मार्ग, चेंबूर नावा, वेंबूर, मंबी-४०००४१ की की न्या नार तो हो .