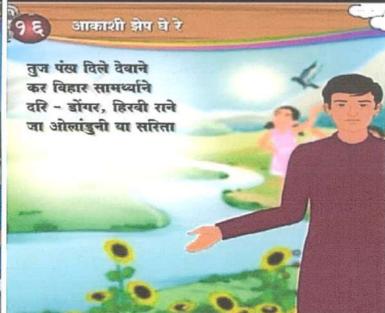

Chembur Education Society's Malion's विद्यान अध्यापन पंछेद्रती Chembur Sarvankash Shikshanshastra Mahavidyalaya Method Lesson No. : . अध्यापम पद्भवती पाठ क. Swami Vivekanand Chowk, Chembur, Mumbai - 400 071. www.cssm.in . Email : principal@cssm.in Date 2 5 90 29 दिनांक LESSON PLAN / पाठ टाचण 20 Roll No. : पट क्रमांक Name of the pupil teacher. Subject \_ विद्यार्थी शिक्षकांचे नाव भराविद्यात् Standard 2 18-10 08 12 Previous Knowledge विद्यार्थांचे पूर्वज्ञान 11 mpscmig blogspot com Reference Books संदर्भ ग्रंथ Teaching Method / Model अध्यापन पध्दती /प्रतिमान Teaching Aids : निविद्य आहती, Core Elements Values न विशालीन हरहीनान Life Skills जीवन कौशल्पे व्यक्तिसम् नियार प्रतिया Global Perspective सजिल श्रदीया Std.: स्पर्ता Chalkboard Summary Date: 26 10 21 फलक सारांश Topic: नेसिंगि संसाधने हवा पानी, जिल्त \* र्नेसिंगिक संसायमें :-Teacher । उत्र हता पानी जनिन अभिजे वि. \* EUL !-। हतेतील विविध् सर :-दलांबर, स्मिनांबर, आ मनांबर बाह्यावर , तपांबर राजादी. 2. खतेतील वापूचे अपयोगाः- Teacher! Branch Hideol :- Teacher 1. JA M14201-UA नामडीजन, ऑन्सीजन, अर्गान हिलिशनर. 2 .क्रिकालरू रजमीन उ . बाश्रम्ब पर्वा! - हुराने उत्मर्जन होकन 3. di419501- Eal नापुत निसद्ते जातात त्यास नामुम्दका DE 01414 म. वास पर्का न हीजामानी उपाम Stated 1. भी कर्माणा 2. या ते त जिल्ला नाराणांचा नापर सर्वकाष शिक्षणशास्त्र महाविशालय ! आरे. सी. मार्ग, चेंबूर नावा, वेंबूर, मंबी-४०००४१ की की न्या नार तो हो .