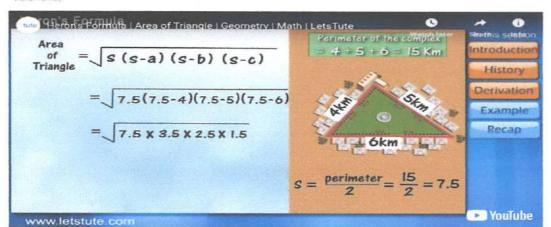

### Chembur Sarvankash Shikshanshastra Mahavidyalaya,

R. C. Marg, Chembur, Mumbai 400071