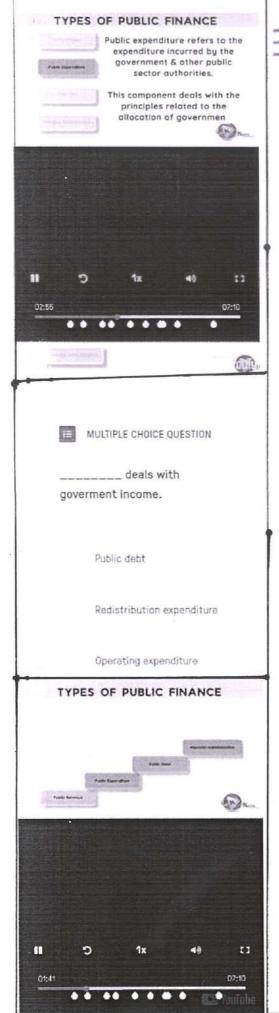

blic funds.                                                                        |
| Conclusion     | ightarrow Teacher summarizes main points cover in the video and provide resources    |
| and Reflection | for further exploration.                                                             |
|                | → Teacher encourages student to reflect on how they understand types of              |
|                | public funds.                                                                        |
|                |                                                                                      |

Signature of Teacher

Signature of Guide

Signature of Principal PRINCIPAL

Chembur Sarvankash Shikshanshastra Mahavidyalaya Ramkrishnan Chemburkar Merg, Chembur Naka, Mumbai 400 071







← Video Assignment



What is Public Finance? 4 Types of Public Finance Explained | 7...

By Umera Shaikh

Live mode

Share assignment

Chembur Sarvankash Shikshanshastra

R.C. Marg, Chembur, aur ibst - 100 071.

Students Questions

# Chembur Education Society Chembur Sarvankash ShikshanShastra Mahavidyalaya R.C. Marg, Chembur Naka, Chembur- 400 071



#### APP Based Lesson

Name of the Learner: Umera Dildar Shaikh

Lesson Title: Money and types of money

Subject: Economics

Name of the App: Benime app

Grade Level: 11th Standard

Duration: - 2.15

Learning Objective:-

#### Knowledge:

- 1. Pupil recalls the concept of Money.
- 2. Pupil identifies the different types of Money.

#### Understanding:

- 1. Pupil explains the concept of Money.
- 2. Pupil understands the different types