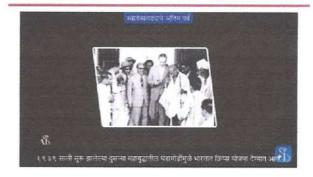

्या महायुद्धात जपानने कोणाचा पक्ष घेतला?
- A. नेपाल B. अमेरिका C. इंग्लंड
- 4. ब्रहम देशाची राजधानी कोणती?
- A. रंगून B. दिल्ली C. व्हिएतनाम

  5. इंग्लंडचे पंतप्रधान कोण होते?
- A. चर्चिल B. राठोड C. सर स्टॅफर्ड
- 6. जर्मनच्या हुक्मशहाचे नाव काय होते?
- A. हिटलर B. चर्चिल C. सर स्टॅफर्ड
- 7. राष्ट्रीय सभेच्या प्रांतिक मंत्रिमंडळानी राजीनामे का दिले?



Host

Play solo

Sign in

Watch Think

Dig Deeper Discuss

TEDEd

...And Finally

8

कोणत्या देशात समाजवादी अर्थव्यवस्था होती ?

- A रशिया, चीन
- B इंग्लंड, अमेरिका
- C भारत, श्रीलंका
- D पाकिस्तान, नेपाल

TEDEd

Sign Mumbai 400 071.

Watch Think
Dig Deeper Discuss
...And Finally

6

पंडित नेहरूनी कोणत्या अर्थ व्यवस्थेला दुजोरा दिला?

- A मिश्र अर्थव्यवस्था
- B खाजगी अर्थव्यवस्था
- C भांडवलशाही अर्थव्यवस्था
- D वरील पैकी नाही

**TED**Ed





पहा विचार करा खोल खोदा चर्चा करा ...आणि शेवटी

3

प्रकाशन महायुद्ध केव्हा सुरू?

- A 1939
- B 1938
- C 1937

#### Chembur Education Society's Chembur Sarvankash ShikshanShastra Mahavidyalaya R.C. Marg, Chembur Naka, Chembur- 400 071



#### APP Based Lesson

Name of the Learner: भाग्यश्री सुरेश साळुंखे

Lesson Title:- उद्योग आणि व्यापार

https://youtu.be/14HzmW7hu7U

Subject:- इतिहास

Name of the App:- बेनिमी ॲप

Grade Level:- नववी

Duration:- १:२७मि.

Learning Objective:-

#### Knowledge:

- १) विद्यार्थी स्वातंत्र्योत्तर काळातील उद्योग व व्यापार आठवतो.
- २) विद्यार्थी रेशीम पासून बनणाऱ्या वस्तू आठवतो.
- ३) विद्यार्थी तागा पासून बनणाऱ्या वस्तू आठवतो.

#### Understanding:

- ?) विद्यार्थी वस्त्रोद्योगाविषयी माहिती सांगतो.
- २) विद्यार्थी रेशीम उद्योगा विषयी माहिती सांगतो.
- ३) विद्यार्थी