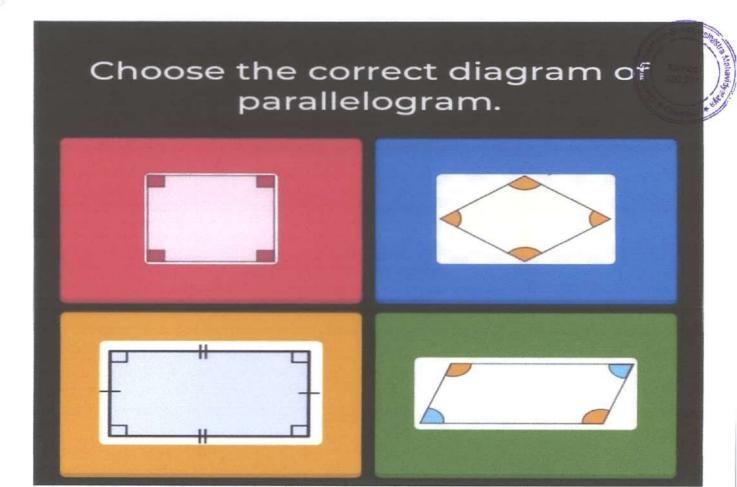

| 1) Area of Parallelogram = 29.6 cm², Base = 8 cm. Find Height?                      |
|                       | 2) Find the Area of Following Parallelogram.                                        |
|                       | 12 cm                                                                               |
| Closure               | अशा प्रकारे आज आपण Area of Parallelogram च्या सुत्रावरुन Height काढायला             |
|                       | शिकलो. तसेच आपण Kahoot! (App) वापरायला शिकलो.                                       |

Signature of Teacher

Signature of Suide

Signature of Principal



# Kahoot!

If base of a parallelogram is 18 cm and it's height is 11 cm , fi d it's area.

A= 189<sup>2</sup>
A=198<sup>2</sup>

A= 225
A = 175

Griembur Sarvankasın Sınıkshanshastra



If area of parallelogram is 12 sq .cm and base of it is 10 cm then find it's height.

12.11 cm

•

11.2 sq cm

11.2 cm

.

12.1 cm

What is the formula of Area of rectangle

Side<sup>2</sup>

Lenght × breadth

Base \* height

length + breadth





### CHEMBUR EDUCATION SOCIETY'S

CHEMBUR SARVANKASH SHIKSHANSHASTRA MAHAVIDYALAYA

**ELECTIVE COURSE - 2 (EC - 2)** 

PEDAGOGY OF SCHOOL SUBJECT: SANSKRIT





**TEACHER INCHARGE: PROF. MANIK AWARE** 

NAME: SHWETA CHAUBEY

ROLL NO.: 51





| SR<br>NO | TOPIC AND LINK                                                                        |
|----------|---------------------------------------------------------------------------------------|
| 1.       |                                                                                       |
|