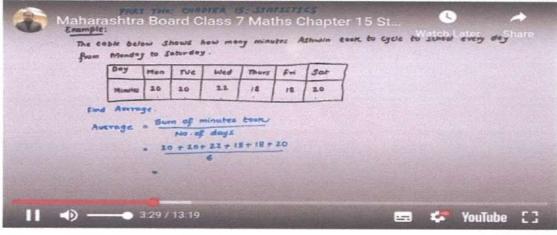

### Chembur Sarvankash Shikshanshastra Mahavidyalaya,

R. C. Marg, Chembur, Mumbai 400071

### SSR Criterion 2: Teaching-learning and Evaluation

2.4 Competency and Skill Development

2.4.1 Documentary Evidence

Principal

Principal
Chembur Sarvankash Shikshanshastra
Mahavidyalaya
R.C. Marg, Chembur, Mumbal - 400 071.