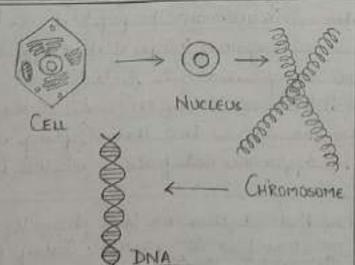

| te part                                                                      |
| विषय Chaikboard Summary हर<br>Topic: Herebit T                                                                                                                                                                                                                                                                                                            | d.; X <sup>th</sup><br>क्ता<br>ate :  ग्री २०२।<br>नांक                      |



#### HEREDITY

- Chrismonemes.
- " Types of choremoverne -> Metacentruc - 'V' shaped
  - Sub-matacentric-L'shaped
  - Acceptance I shaped
- · DNA genetic material

| CONTENT ANALYSIS<br>आशय पृथानकरण       | OBJECTIVES WITH SPECCIFICATIONS<br>उद्दिष्टे : विशेषीकरणे |
|----------------------------------------|-----------------------------------------------------------|
| · NEW TERMS:                           | D. Remembering :-                                         |
| Charmournes, genes, DNA, traits        |                                                           |
| Metarontur suli-metaronturic,          | the concept of 'hundity'                                  |
| acrocartaic telescentiis contramere    |                                                           |
| autoromor, sex