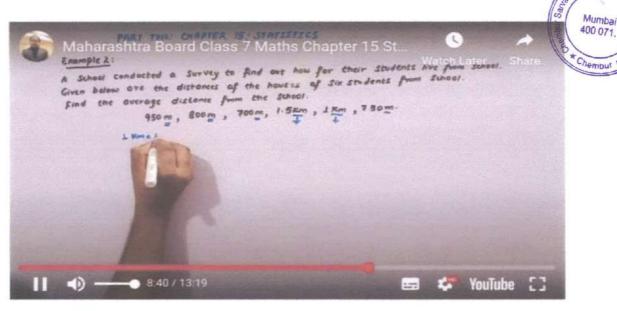

### Chembur Sarvankash Shikshanshastra Mahavidyalaya,

R. C. Marg, Chembur, Mumbai 400071

### SSR Criterion 2: Teaching-learning and Evaluation

2.4 Competency and Skill Development

2.4.1 Documentary Evidence

Principal

Principal
Chembur Sarvankash Shikshanshastra
Mahavidyalaya
R.C. Marg, Chembur, Mumbal - 400 071.