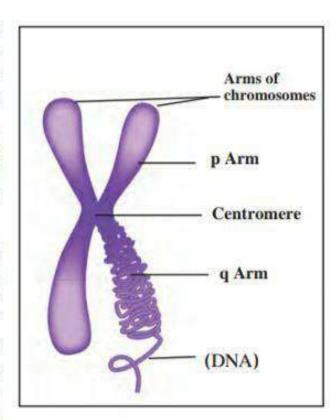

he structure in the nucleus of cells that carries the hereditary characteristics is called the chromosome. It is made up mainly of nucleic acids and proteins. During cell division chromosomes can be clearly seen under the compound microscope. 'Genes' which contain the information about hereditary characteristics in coded form are located on chromosomes. Each species has a specific number of chromosomes.

Each chromosome is made up of DNA and it appears dumbell-shaped midway during cell division. There is a constricted region on each chromosome. It is called the 'Primary constriction' or 'Centromere'. This divides the chromosome into two parts. Each part is called an 'arm'. The centromere has a specific position in each chromosome. Depending upon this, there are four types of chromosomes.



16.2 Organization of chromosome

#### Types of chromosomes:

Types of chromosomes can be easily identified during cell division.

- 1. Metacentric: The centromere is exactly at the mid-point in this chromosome, and therefore the chromosome looks like the English letter 'V'. The arms of this chromosome are equal in length.
- 2. Sub-metacentric: The centromere is somewhere near the mid-point in this chromosome which therefore looks like English letter 'L'. One arm is slightly shorter than the other.
- 3. Acrocentric: The centromere is near one end of this chromosome which therefore looks like the English letter 'j'. One arm is much smaller than other.
- 4. Telocentric: The centromere is right at the end of this chromosome making the chromosome look like the English letter 'i'. This chromos