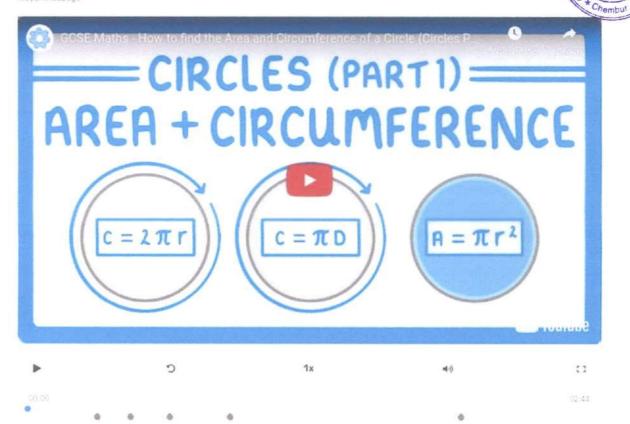

लिहूण घेतात.            |  |
| Activities:                                | Area of Circle चे उदाहरणे सोडवून घेतात.         |  |
| Assessment:                                | Area of Circle चे सुत्र लिहा.                   |  |
|                                            | Area of Circumference सुत्र सांगून Area काढा.   |  |
| Conclusion and                             | Area of Circle हा Topic समजण्यास सोपा झाला.     |  |
| Reflection                                 | गणित विषयामध्ये आवड निर्माण झाले.               |  |
| V-                                         |                                                 |  |

Signature of Teacher

Signature of Guide

Signature of Principal



GCSE Maths - How to find the Area and Circumference of a Circle (Circles Part 1) #106

Mayank Nadage



HOW TO FIND THE CIRCUMFERENCE / AREA OF A CIRCLE

CIRCUMFERENCE

DIAMETER

RADIUS

11 CC 49 E2

Chembur Sarvankash Shikshanshastra Mahavidyalaya R.C. Marg, Chembur, Mumbai - 400 071.

Mumbai 400 071, CIRCUMFERENCE

DIRMETER

ABBURE







#### HOW TO FIND THE CIRCUMFERENCE / AREA OF A CIRCLE







### Video Based Lesson

Name of the Teacher:- मयंक सिताराम नडगे

Title of the Video:- Area

URL of the Video:- https://ed.ted.com/on/kwNu4HJJ

Class Code (If any):-

Duration of the Video:- 12.48 Minutes

Subject:- Maths

Grade Level:- 8th

Learning Objectives:- Quality Education

Knowledge:- Area चे सुत्र आठवतो.

Area of square = Side  $\times$  side

Area of Rectangle = Length × Breadth

Area of Triangle = ½ x Base x Height

Understanding:- विद्यार्थी Area चे सुत्र स्पष्ट करतो.

विद्यार्थी A