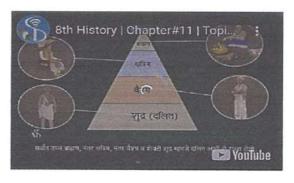

ंनी कोणते मासिक सुरू केले?

उत्तर- सोमवंशीय मित्र मासिक

६. शिवराम कांबळे यांच्या कार्याविषयी लिहा.

## CSSM Chembur-400071









|     | MULTIPLE CHOICE QUESTION                     |  |
|-----|----------------------------------------------|--|
| दलि | ातांचा उद्घार व्हावा म्हणून कोणी कार्य केले? |  |
|     | डॉ. आंबेडकर                                  |  |
|     | महात्मा गांधी                                |  |
|     | भगत सिंह                                     |  |
|     |                                              |  |

#### To Complete

| Multiple choice question | 00:20 |
|--------------------------|-------|
| Multiple choice question | 00:53 |
| Multiple choice question | 01:16 |
| Multiple choice question | 01:24 |
| Multiple choice question | 01:59 |

Rewatch

Submit





#### To Complete

| Multiple choice question | 00:20 |
|--------------------------|-------|
| Multiple choice question | 00:53 |
| Multiple choice question | 01:16 |
| Multiple choice question | 01:24 |
| Multiple choice question | 01:59 |
| Open ended question      | 02:07 |
|                          |       |

MULTIPLE CHOICE QUESTION

जातीव्यवस्थेचा क्रम सांगा

शुद्र वैश्य

क्षत्रिय

ब्राम्हण

ब्राम्हण

Rewatch

Submit





#### Video Based Lesson

Name of the Teacher : भाग्यश्री स्रेश साळ्खे

Title of the Video : स्वातंत्र्य लढ्याचे अंतिम पर्व

URL of the Video:

https://ed.ted.com/on/6xogChSs

Class Code (If any):

Link for Sharing (If any): ---

Duration of the Video : ३.५८मि.

Subject : इतिहास

Grade Level : आठवी Learning Objectives:-

#### Knowledge:

- विद्यार्थी दूसरे महायुद्ध