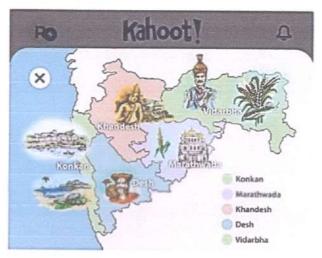

| 1) महाराष्ट्र राज्याची निर्मिती केव्हा झाली?<br>2) त्रिसदस्यीय समिती म्हणजे काय?                                                                                                                                                                                                  |
| Closure                                   | •शिक्षक विद्यार्थ्यांना त्रिसदस्यीय समितीतील अध्यक्षांविषयी माहिती गोळा करण्यास<br>सांगतात.                                                                                                                                                                                       |

Jahma ... Signature of Teacher

Signature of Guide

Signature of Principal

PRINCIPAL

Chemour Survanicos

Mahavidyalaya Ramkrishnan Chemburkar Marg, Chembur Naka, Mumbai 400 071







### महाराष्ट्र राज्याची निर्मिती



Principal

Chembur Sarvankash Shikshanshastra

Mahavidyalaya

R.C. Marg, Chembus, Mumbel - 400 071.





### अनुक्रमणिका

| अ.क्र.    | विषयाचे नाव                               | Aap चे नाव | संकेतस्थळ                                                               |
|-----------|-------------------------------------------|------------|-------------------------------------------------------------------------|
|           |                                           |            | Vedio based lessons                                                     |
| ₹.        | आर्थिक विकास<br>नववी                      | TED-ED     | https://ed.ted.com/on/rY3wTwQK                                          |
| ₹.        | दलित चळवळ<br>आठवी                         | ED