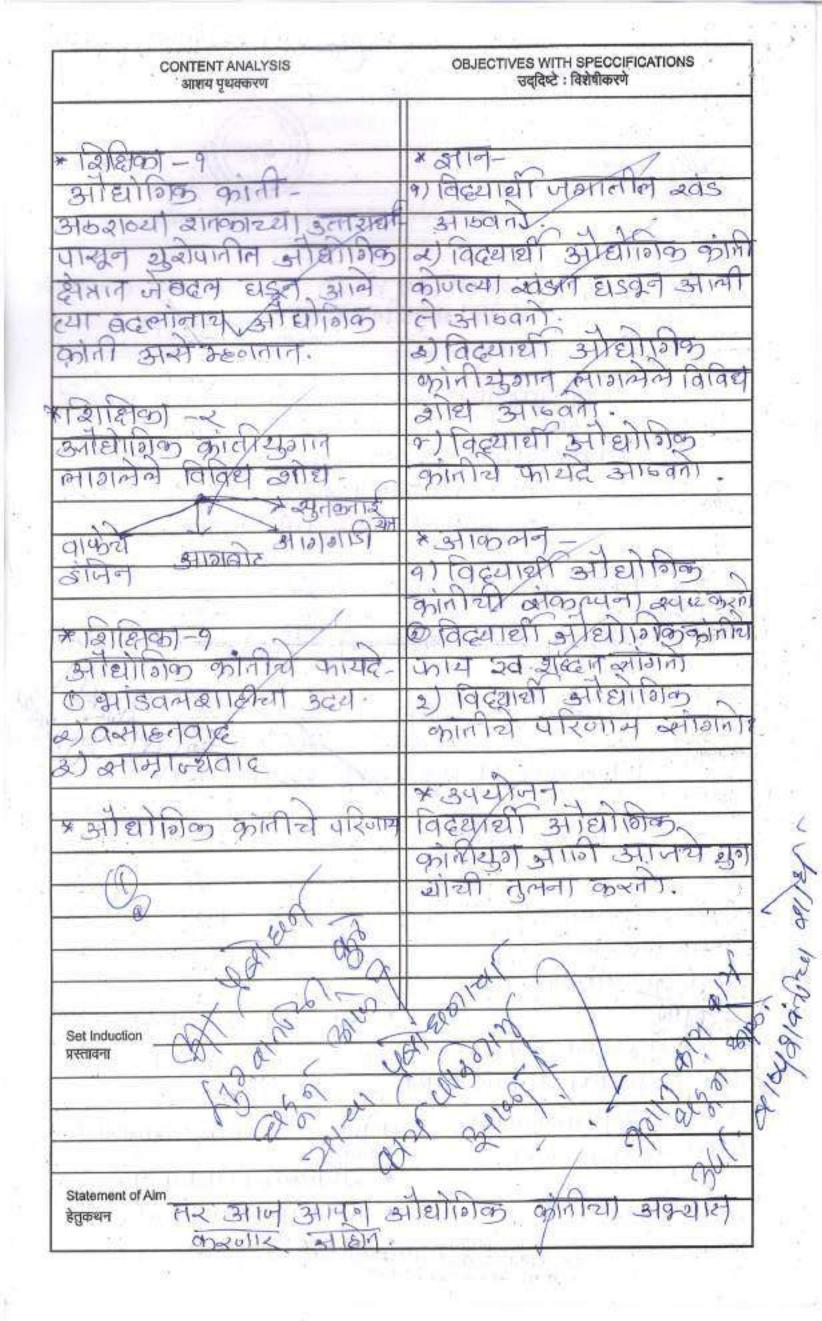

|

SALL BOTH SALVEY





Rating Scale: Grade to be selected from below and marked for each criteria.

Ex-Excellent. VG-Very Good, G-Good, S-Satisfactory, NI-Needs improvement, ND-Not Done

| CRITERIA                              | SUGGESTIONS IN DETAILS