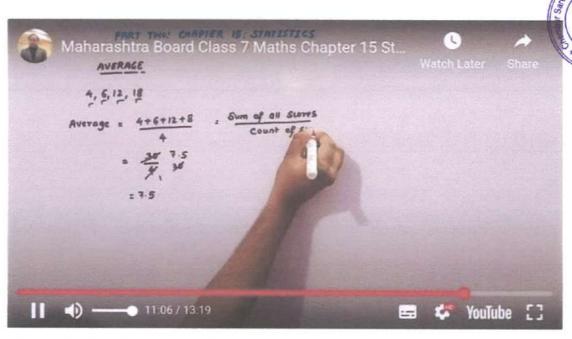

### Chembur Sarvankash Shikshanshastra Mahavidyalaya,

R. C. Marg, Chembur, Mumbai 400071

### SSR Criterion 2: Teaching-learning and Evaluation

2.4 Competency and Skill Development

2.4.1 Documentary Evidence

Principal

Principal
Chembur Sarvankash Shikshanshastra
Mahavidyalaya
R.C. Marg, Chembur, Mumbal - 400 071.