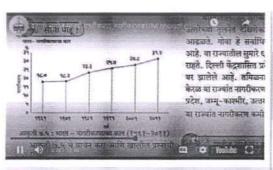

धील भूगोल विषयातील आहे. या पाठांमध्ये मानवी वस्ती असणारे प्रदेश तसेच मानवी वस्ती प्रकार आकार यांची माहिती या पाठांमध्ये थोडक्यात दिलेली आहे.

#### Let's Begin...

मानवी वस्ती हा पाठ इयत्ता दहावी मधील भूगोल विषयातील आहे. या पाठांमध्ये मानवी वस्ती असणारे प्रदेश तसेच मानवी वस्ती प्रकार आकार यांची माहिती या पाठांमध्ये थोडक्यात दिलेली आहे.



Watch Think Discuss ...And Final



And Final

Home



ណ 1.0X

Games

4

400 071

\* Chembu

Chembur Sarvankoch Shikshanshastra

Mahavidyalaya

R.C. Marg, Chembur, Mumbai - 400 071.

Mumbai 400 071

Chembus



आकार यांची माहिती या पाठांमध्ये थोडक्यात दिलेली आहे.

#### Let's Begin...

मानवी वस्ती हा पाठ इयत्ता दहावी मधील भूगोल विषयातील आहे. या पाठांमध्ये मानवी वस्ती असणारे प्रदेश तसेच मानवी वस्ती प्रकार आकार यांची माहिती या पाठांमध्ये थोडक्यात दिलेली आहे.





तर अशा पद्धतीने अशा प्रकारे आपण मानवी वस्ती आणि त्यांचे प्रदेश यांची थोडक्यात या व्हिडिओद्वारे माहिती घेतली.

Watch Think Discuss ...And Final

O Open Discussions

Start a discussion

Home Games Menu

2 bs

Games

Menu

Files

Tabs

प्रश्न

- 1) ब्राझील मधील विकास झालेल्या वस्तीची प्रमुख कारणे सांगा.
- 2) ब्राझील मधील सर्वाधिक नागरीकरण झालेली राज्य कोणती?
- 3) ॲमेझॉन च्या खोऱ्यात मानवी वस्ती विरळ का आढळते?
- 4) साव पावलोच्या प्रदेशात मानवी वस्ती केंद्रित का झालेली आढळते?

Principal

Chembur Servanhanh Shikshanshastra

Matro Adiyoloya R.C. Marg, Chembur, Nambai - 400 071.

Mumbai 400 071, and Chembut to

5,) केंद्रित वस्त्या कोठे आढळतात?

# CSSM Chembur-400071

Principal
Chembur Sarvankach Shikshanshastra
Mahawayalaya
R.C. Marg, Chembur, Mumbal - 400 071.





#### Videò Based Lesson

|