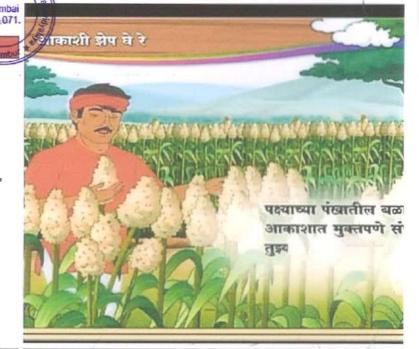

Chembur Education Society's Malion's विद्यान अध्यापन पंछेद्रती Chembur Sarvankash Shikshanshastra Mahavidyalaya Method Lesson No. : . अध्यापम पद्भवती पाठ क. Swami Vivekanand Chowk, Chembur, Mumbai - 400 071. www.cssm.in . Email : principal@cssm.in Date 2 5 90 29 दिनांक LESSON PLAN / पाठ टाचण 20 Roll No. : पट क्रमांक Name of the pupil teacher. Subject \_ विद्यार्थी शिक्षकांचे नाव भराविद्यात् Standard 2 18-10 08 12 Previous Knowledge विद्यार्थांचे पूर्वज्ञान 11 mpscmig blogspot com Reference Books संदर्भ ग्रंथ Teaching Method / Model अध्यापन पध्दती /प्रतिमान Teaching Aids : निविद्य आहती, Core Elements Values न विशालीन हरहीनान Life Skills जीवन कौशल्पे व्यक्तिसम् नियार प्रतिया Global Perspective सजिल श्रदीया Std.: स्पर्ता Chalkboard Summary Date: 26 10 21 फलक सारांश Topic: नेसिंगि संसाधने हवा पानी, जिल्त \* र्नेसिंगिक संसायमें :-Teacher । उत्र हता पानी जनिन अभिजे वि. \* EUL !-। हतेतील विविध् सर :-दलांबर, स्मिनांबर, आ मनांबर बाह्यावर , तपांबर राजादी. 2. खतेतील वापूचे अपयोगाः- Teacher! Branch Hideol :- Teacher 1. JA M14201-UA नामडीजन, ऑन्सीजन, अर्गान हिलिशनर. 2 .क्रिकालरू रजमीन उ . बाश्रम्ब पर्वा! - हुराने उत्मर्जन होकन 3. di419501- Eal नापुत निसद्ते जातात त्यास नामुम्दका DE 01414 म. वास पर्का न हीजामानी उपाम Stated 1. भी कर्माणा 2. या ते त जिल्ला नाराणांचा नापर सर्वकाष शिक्षणशास्त्र महाविशालय ! आरे. सी. मार्ग, चेंबूर नावा, वेंबूर, मंबी-४०००४१ की की न्या नार तो हो .