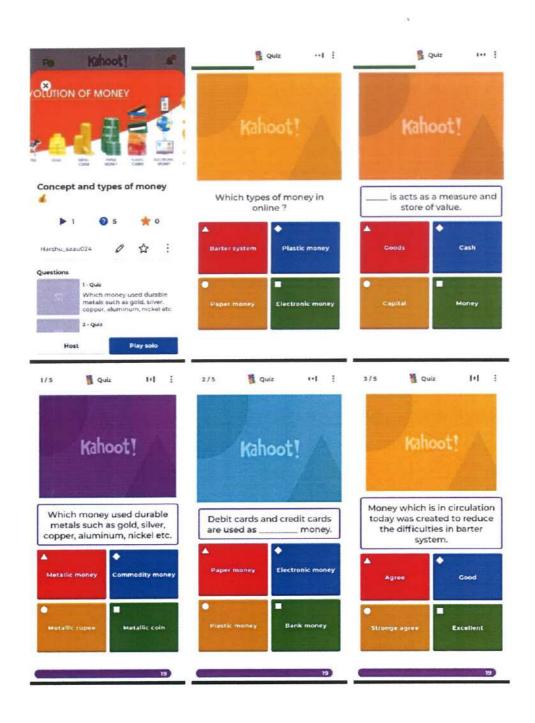

- i) Metallic rupee
  - ii) Metallic coin
  - iii) Commodity money
  - iv) Metallic money
- Debit cards and credit cards are used as \_\_\_\_\_ money.
  - i) Paper money
  - ii) Electronic money
  - iii) Plastic money
  - iv) Bank money
- 3. Money which is in circulation today was created to reduce the difficulties in barter system
  - i) Strong agree
  - ii) Agree
  - iii) Good
  - iv) Excellent
- 4. Which types of money?
  - i) Barter system
  - ii) Electronic money
  - iii) Plastic money
  - iv) Paper money
- 5. \_\_\_\_\_ is acts as a measure and store of value.
  - i) Money
  - ii) Cash
  - iii) Capital
  - iv) Goods

Signature of Teacher

Signature of Guide

Signature of Principal

Principal
Chembur Sarvankash Shikshanshastra
Mahavidyalaya
R.Ç. Marg, Chembur, Mumbal - 400 071.





Principal
Chembur Sarvankash Shikshanshastra
Mahavidyalaya
R.C. Marg, Chembur, Mumbai - 400 071.

# Chembur Education Society's

# ChemburSarvankashShikshanShastraMahavidyalaya

R.C. Marg, Chembur Naka, Chembur- 400 071

# **TECHNOLOGY BASED LESSONS**

Name of the Student Teacher: -Shaikh Umera Dildar

S.Y.B.Ed (Sem IV)

Roll no.: 43

2<sup>nd</sup>Method: Economics

4<sup>th</sup> Internship Programme

Principal
Chembur Sarvankash Shikshanshastra
Mahavidyalaya
R.C. Marg, Chembur, Mumbal - 400 071.

Mumba



# अनुक्रमाणिका

# Video Base and app Base Lessons

| Lesson<br>No | Name of the topic                                  | Type of<br>Lessons | Link for video/ app Base                                                                        | Code    | Subject       | Remark |
|--------