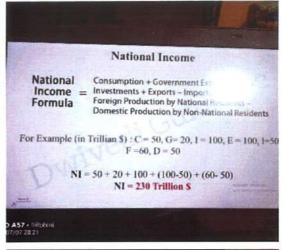

| resources for further exploration.                                                         |
| Reflection  |                                                                                            |
|             | $\rightarrow$ Teacher encourages student to reflect on how they understand concept         |
|             | of National Income and also solved the Illustrtion.                                        |
|             |                                                                                            |

Signature of Teacher

Signature of Guide

Signature of Principal

Principal
Chembur Sarvankash Shikshanshastra
Mahavidyalaya
R.C. Marg, Chembur, Mumbal - 400 071.







National Income economics, national income definition, national income formula, ni, manageria









Principal
Chembur Sarvankash Shikshanshastra
Mahavidyalaya
R.C. Marg, Chembur, Mumbal - 400 071

#### Chembur Education Society's



ChemburSarvankashShikshanShastraMahavidyalaya

R.C. Marg, Chembur Naka, Chembur- 400 071

# Video Based Lesson

Name of the Teacher: - ROHINI SUBHASH SHINDE

Title of the Video: PRODUCER AND CONSUMER

URLoftheVideo: <a href="https://edpuzzle.com/assignments/6686efdccd02b80342089769/w">https://edpuzzle.com/assignments/6686efdccd02b80342089769/w</a> atch

Class Code (If any): -kipenhe

LinkforSharing(Ifany):

https://edpuzzle.com/assignments/6686efdccd02b80342089769/watch

Duration of the Video: 2 Minutes 17 Second

Subject: Economics

Grade Level: 11th

Learning Objectives: -

#### Knowledge:

- 1. Pupil recalls the concept of producer and consumer.
- 2.