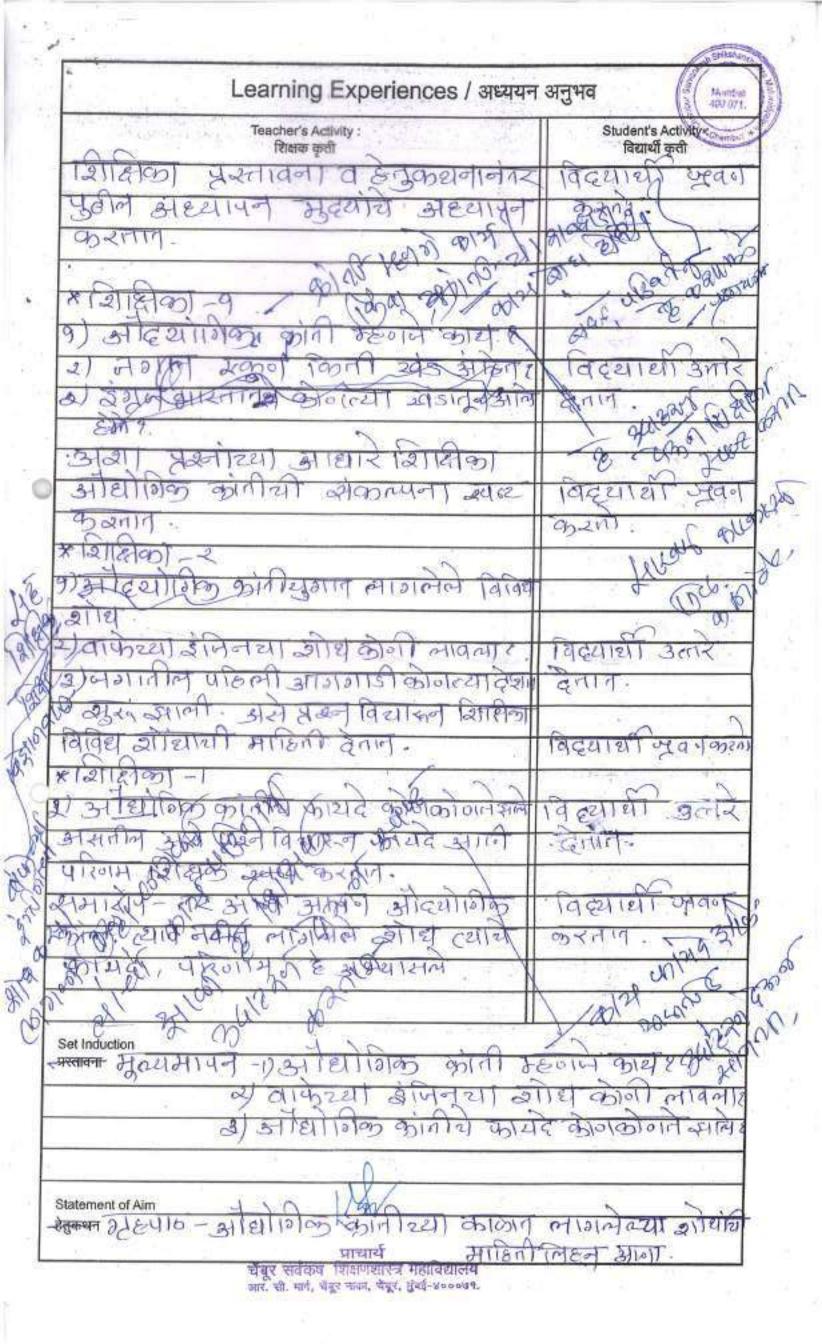

|

SALL BOTH SALVEY





Rating Scale: Grade to be selected from below and marked for each criteria.

Ex-Excellent. VG-Very Good, G-Good, S-Satisfactory, NI-Needs improvement, ND-Not Done

| CRITERIA                              | SUGGESTIONS IN DETAILS