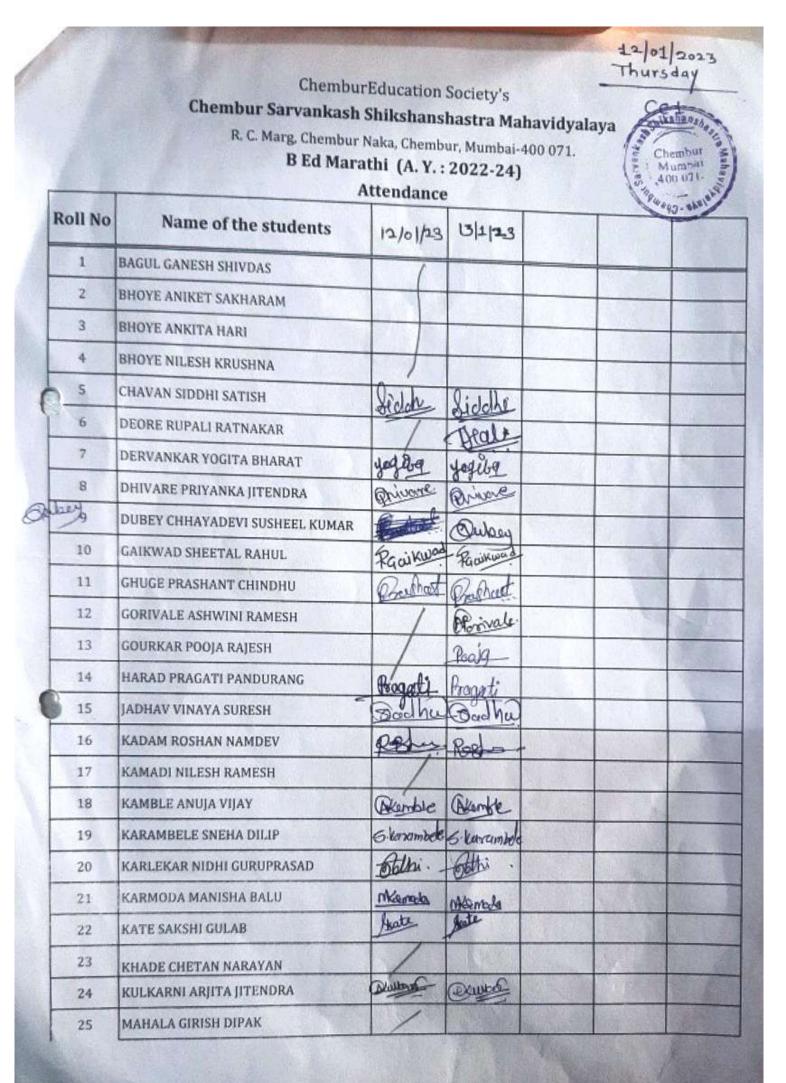

an-

Date: 13/1/2023

Sr. No.

Chembur Education Society's Chembur Sarvankash ShikshanShastra Mahavidyalaya R.C. Marg, Chembur Naka, Chembur- 400 071 Topic: Gender Sensitization: Video based Discussion

Date: 13/1/2023 Timing: 10-30 PM to 12-00 Noon Sr. No. Name of the Participants Signature KEERTHANA MURUGAN 64 65 Rutyja Balknishna Pakle 66 Seema Ankush Surve 67. Sonal Santash Savarkar 68 Snehal Siddharth Tambe 69 Shah Restrong Baro Babu Shah Qual 70 Aastha Ajay Kumax Mishra Astho Sneha Dilip Korembeleng med) 71. 5. Karambde hander F2. Manan mahesh Awalegawa Ear Saunya Puadeep (Eng. Med.) 73. Swasmali Handore (ang andos Sweta Lalji Mownya (Eng) Naghma Hasan Meese (Eng.) 76 Minal Mangesh Jadhav Pooja Sweet Kankeken 18 103 PATT ALONG PARTY POL Mary Paricen harpet C. Signature of Principal



| Roll No | Name of the students                |          |            | (35)       | ikshansk   |
|---------|-------------------------------------|----------|------------|------------|------------|
| 26      | MESTRY PRERANA KISHOR               | 12/01/23 | 3 13/01/22 | Traditiona | Sign       |
| 27      | MISHRA AASTHA AJAYKUMAR             |          | Prerans    |            |            |
| 28      |                                     | Aastha   | Agethe     |            |            |
| 29      | MUKANE TANMAY MANOHAR               | 1        |            |            | The second |
| 30      | NADAGE MAYANK SITARAM               | Bage     |            |            | 8.5        |
|         | PARHAD VISHAL VIJAY                 | /        |            |            | 1