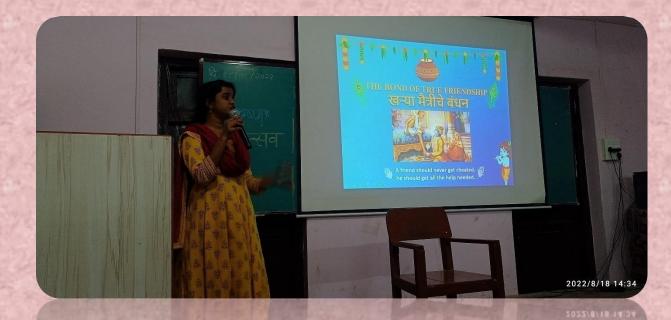

💽 GPS Map Camera

र् चेबूर एन्युकेशन सोसान्द्रीन **चेंबूर सर्वक्रण शिक्षणशास्त्र महाविद्यालय** निवासी परिपटन मात्री जियाली मंग्र स्थापिक वार्षिक स्नेह की लगे

4

3/2/2023 11:10 AM

Mumbai, Maharashtra, India Zen Multi Speciality Hospital In Mumbai, Jai Ambe Nagar, Chembur Gaothan, Chembur, Mumbai, Maharashtra 400071, India